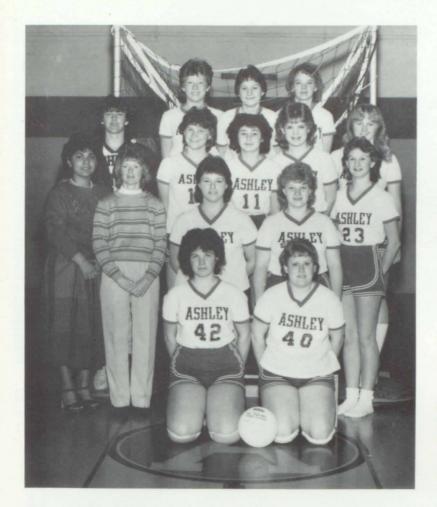

J.V. VOLLEYBALL- First Row (L to R) Melissa Chapman, Patty Ordway, Second Row-Val Strouse, Julie Kremer, Third Row- Coach Anita Lowe, Varsity Coach Kathy Densmore, Erin Malek, Mary, Kral, Jamie Plesko, Sandy Jelinek, Fourth Row-Manager Jeff Gross, Amy Lytle, Penny Drummond, Tammy Sopocy, Marie Saylor.